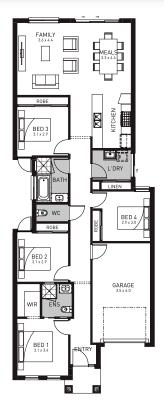

## CARLTON 18 NEWPORT FACADE

🛏 4 🎘 2 🚍 1 🖨 1 | 🏠 17.7sq 🕻 🖁 379m2

## Lot 1117 Postmaster Way, KYNETON

## FIXED PRICE H&L PACKAGE

# \$673,441

#### INCLUSIONS

- Orbit Homes Premium Inclusions
- 12 month maintenance period
- Fixed Price Site Costs, Developer & Council Requirements
- Double Glazed Windows & Doors
- Smeg Stainless Steel Appliances
- Quality Floor Coverings throughout
- Concrete to Driveway and Porch (up to 35sqm)



### James Bone

James.Bone@orbithomes.com.au 0434 518 975



#### ORBIT HOMES AUSTRALIA PTY LTD • CDB-U 50505.

Facade illustrations are used as a guide only, excludes upgrades such as but not limited to feature stone and tiles, Refer to façade guide for standard inclusions. Images used are for visual purposes only. Upgraded fixtures, fittings and design items may be shown, these can be selected at additional costs, please refer to a Sales Consultant for further information or to upgrades book for optional extras. Fencing; Gates; Landscaping; Blinds; Letterbox & Cooling Options are NOT Included in price but available. Customer connection fees to power and telephone not included. Prices subject to change without notice. Not to be used with any other offer. Progress payments on construction. Excludes stamp duty and costs. House and land package tota