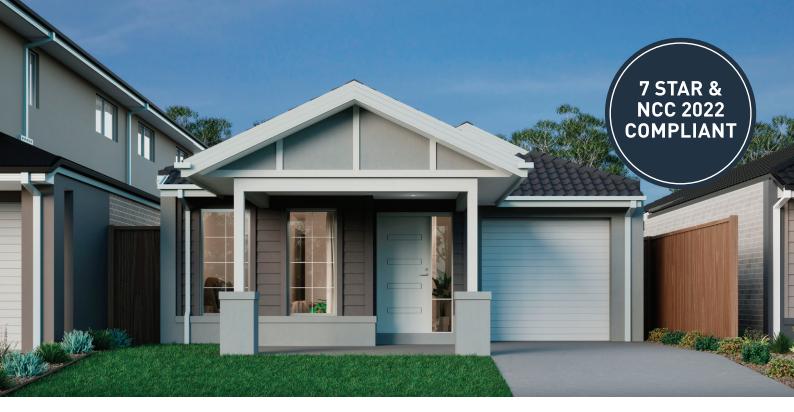

## CARLTON 18 NEWPORT FACADE

🛏 4 🎘 2 🚍 1 🖨 1 | 🏠 17.7sq 🕻 🖁 379m2

#### ORBIT HOMES AUSTRALIA PTY LTD • CDB-U 50505.

Facade illustrations are used as a guide only, excludes upgrades such as but not limited to feature stone and tiles, Refer to façade guide for standard inclusions. Images used are for visual purposes only. Upgraded fixtures, fittings and design items may be shown, these can be selected at additional costs, please refer to a Sales Consultant for further information or to upgrades book for optional extras. Fencing; Gates; Landscaping; Blinds; Letterbox & Cooling Options are NOT Included in price but available. Customer connection fees to power and telephone not included. Prices subject to change without notice. Not to be used with any other offer. Progress payments on construction. Excludes stamp duty and costs. House and land package total price may include developer incentives & rebates and any builder referral fees may be withdrawn at any time to the discretion of the land developer.