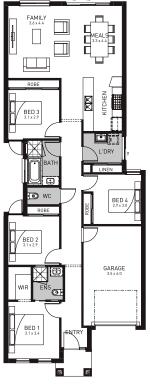

# **CARLTON 18** SOUTHAMPTON FACADE

## Lot 1116 Postmaster Way, **KYNETON**

\$671,390