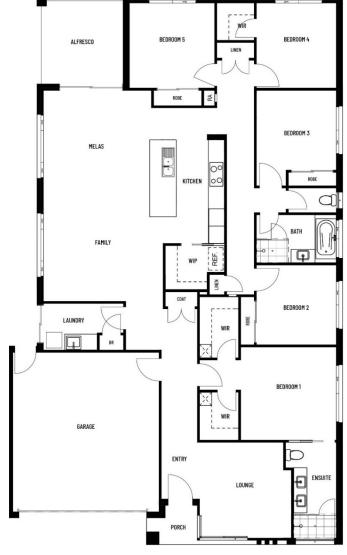

# DOMANI homes

# 5 BEDROOM HOUSE & LAND PACKAGE

distinctive by design



\$732,000

### Lot 264 Kyneton on Riverside

## **KYNETON**

Block size 565m2 / House size 25.83 sq

### **INCLUSIONS**

- Fixed Site Costs
- 7 Star Energy Rating
- \*Ducted Heating
- Reverse Cycle Airconditioning
- 900mm Cooking Appliances
- Stone Benchtops
- 2590 Ceilings
- Quality Floor Coverings
- Double Glazed Windows
- Downlights
- Driveway
- Letterbox & Clothesline



#### Michael 0425 822 281





Sales office: (03) 5460 1283

Package is correct at time of publication and is inclusive of generous allowance for Kyneton On Riverside design guideline covenants. Plans are indicative & might be subject to minor modifications to incorporate these very design guidelines, e.g. corner treatment, façade treatment, etc. Package price excludes customer account opening fees, stamp duty on land, legal fees and conveyancing costs. Typical site costs allowance is included in the price, additional site costs may apply if site survey and soil tests indicate footings and site works different to those expected for the location. Additional costs may incur if there are bushfire, wind rating or acoustic requirements.