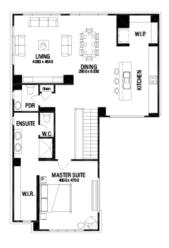

## metricon

\$1,101,220°

LOT 1124 POSTMASTER WAY
KYNETON ON RIVERSIDE
ESTATE
KYNETON

ALTO 30MK2
YALE FACADE

BLOCK SIZE | 594M<sup>2</sup>

PACKAGE INCLUDES:

THE ALTO 30MK2 WITH YALE FACADE BUILT TO OUR INDUSTRY LEADING BASE SPECIFICATIONS AND LAND, PLUS:

- ✓ Luxury Inclusions
- ✓ Lifetime structural guarantee#
- ✓ Large 900mm wide stainless steel appliances
- √ Stainless steel dishwasher
- ✓ Remote control garage door
- √ BAL 12.5 requirements<sup>^</sup>
- √ Fibre optic package
- ✓ Solar Hot Water System
- √ Tiled shower base to bathroom and ensuite
- ✓ 450mm Eaves
- Laminate timber flooring to entry, dining, kitchen & family areas<sup>^</sup>
- √ Soft close pot drawers
- Stone Benchtops to kitchen, ensuite and bathroom
- ✓ Downlights throughout living areas
- Exposed Aggregate to driveway (up to