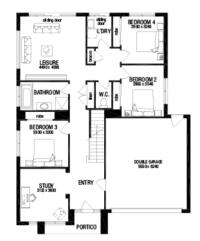

## metricon

\$1,101,220°

LOT 1124 POSTMASTER WAY
KYNETON ON RIVERSIDE
ESTATE
KYNETON

ALTO 30MK2
YALE FACADE

BLOCK SIZE | 594M<sup>2</sup>

PACKAGE INCLUDES:

THE ALTO 30MK2 WITH YALE FACADE BUILT TO OUR INDUSTRY LEADING BASE SPECIFICATIONS AND LAND, PLUS:

- ✓ Luxury Inclusions
- ✓ Lifetime structural guarantee#
- ✓ Large 900mm wide stainless steel appliances
- √ Stainless steel dishwasher
- ✓ Remote control garage door
- √ BAL 12.5 requirements<sup>^</sup>
- √ Fibre optic package
- ✓ Solar Hot Water System
- √ Tiled shower base to bathroom and ensuite
- ✓ 450mm Eaves
- Laminate timber flooring to entry, dining, kitchen & family areas<sup>^</sup>
- √ Soft close pot drawers
- Stone Benchtops to kitchen, ensuite and bathroom
- ✓ Downlights throughout living areas
- Exposed Aggregate to driveway (up to