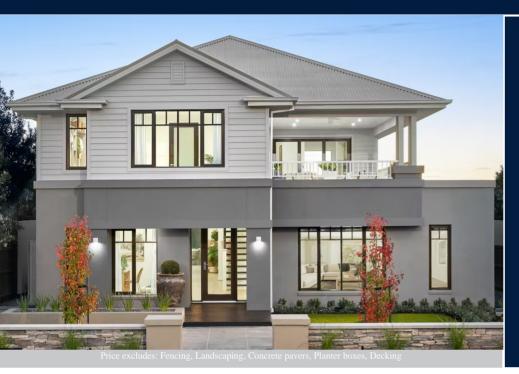

## metricon

\$1,101,220°

LOT 1124 POSTMASTER WAY
KYNETON ON RIVERSIDE
ESTATE
KYNETON

ALTO 30MK2
YALE FACADE

BLOCK SIZE | 594M<sup>2</sup>

PACKAGE INCLUDES:

THE ALTO 30MK2 WITH YALE FACADE BUILT TO OUR INDUSTRY LEADING BASE SPECIFICATIONS AND LAND, PLUS: