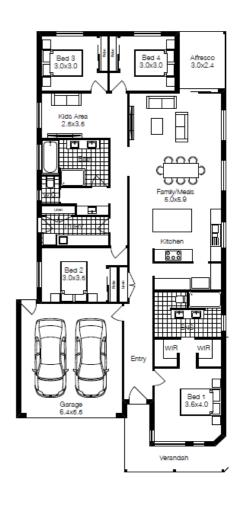

## **CUSTOM HOUSE AND LAND- DESIGN YOUR LAYOUT** LAND SIZE 628m - 26SQ HOME **HOUSE AND LAND \$739,200**

includes many extras - ask us about these...

STANDARD INCLUSIONS

Full custom design build what you want