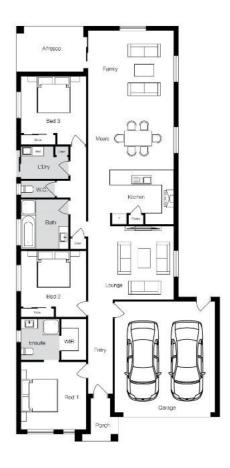

## **CUSTOM HOUSE AND LAND- DESIGN YOUR LAYOUT** LAND SIZE 506 m2 - 22SQ HOME **HOUSE AND LAND \$659,600**

includes many extras - ask us about these...

STANDARD INCLUSIONS

Full custom design build what you want Only \$1500 gets you started with a comprehensive sketch