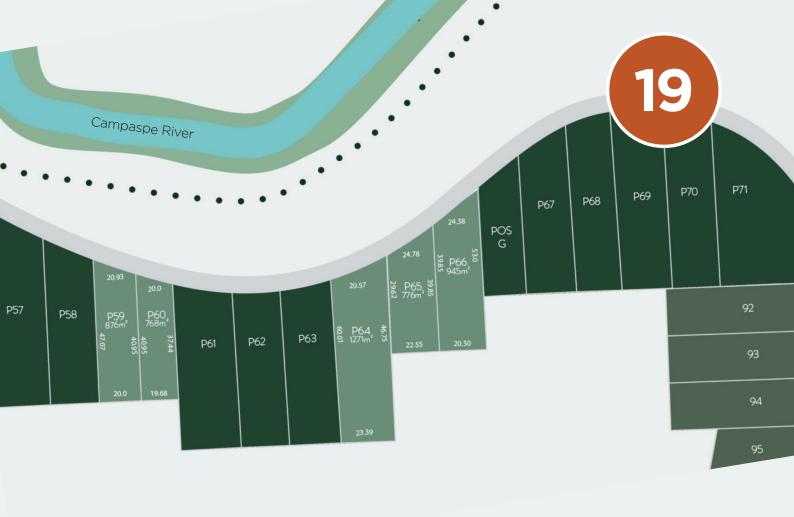

## TITLED AND 19

## 19 PREMIUM LAND

There is no better time to secure premium real estate at Kyneton on Riverside. Stage 19 Lots are titled and ready for you to build your dream home. Overlooking the Campaspe River, these exclusive lots are in a prime location with one of the finest views in the Macedon Ranges. You will join a carefully crafted neighbourhood which has been designed to cater to all of your needs. It's within walking distance to the railway station, established playground, parkland and the Campaspe Riverwalk.