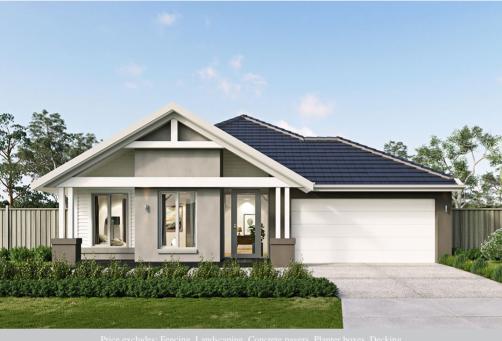

## metricon

\$631,946\*

LOT 173 STONEMASON
BOULEVARD
KYNETON ON RIVERSIDE
ESTATE
KYNETON
BOHEMIAN 25
CASCADE FACADE

BLOCK SIZE | 532M<sup>2</sup>

2

Price excludes: Fencing, Landscaping, Concrete pavers, Planter boxes, Deckin