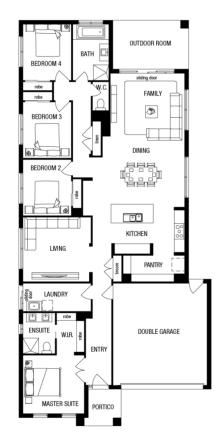

## PACKAGE INCLUDES:

THE BOHEMIAN 25 WITH CASCADE FACADE BUILT TO OUR INDUSTRY LEADING BASE SPECIFICATIONS AND LAND, PLUS:

- √ 2550mm ceilings height to ground floor
- ✓ 20mm stone benchtop to Kitchen
- √ 900mm upright cooker & choice of canopy rangehoods
- ✓ Brick infills to front
- ✓ side and rear elevation
- √ 3-coat paint finish to internal walls
- √ Tiled shower base to bathroom and ensuite
- ✓ Sectional garage door with remote control function
- √ Laminate laundry cabinet including stainless steel
- ✓ Concrete base and plaster ceiling to outdoor room