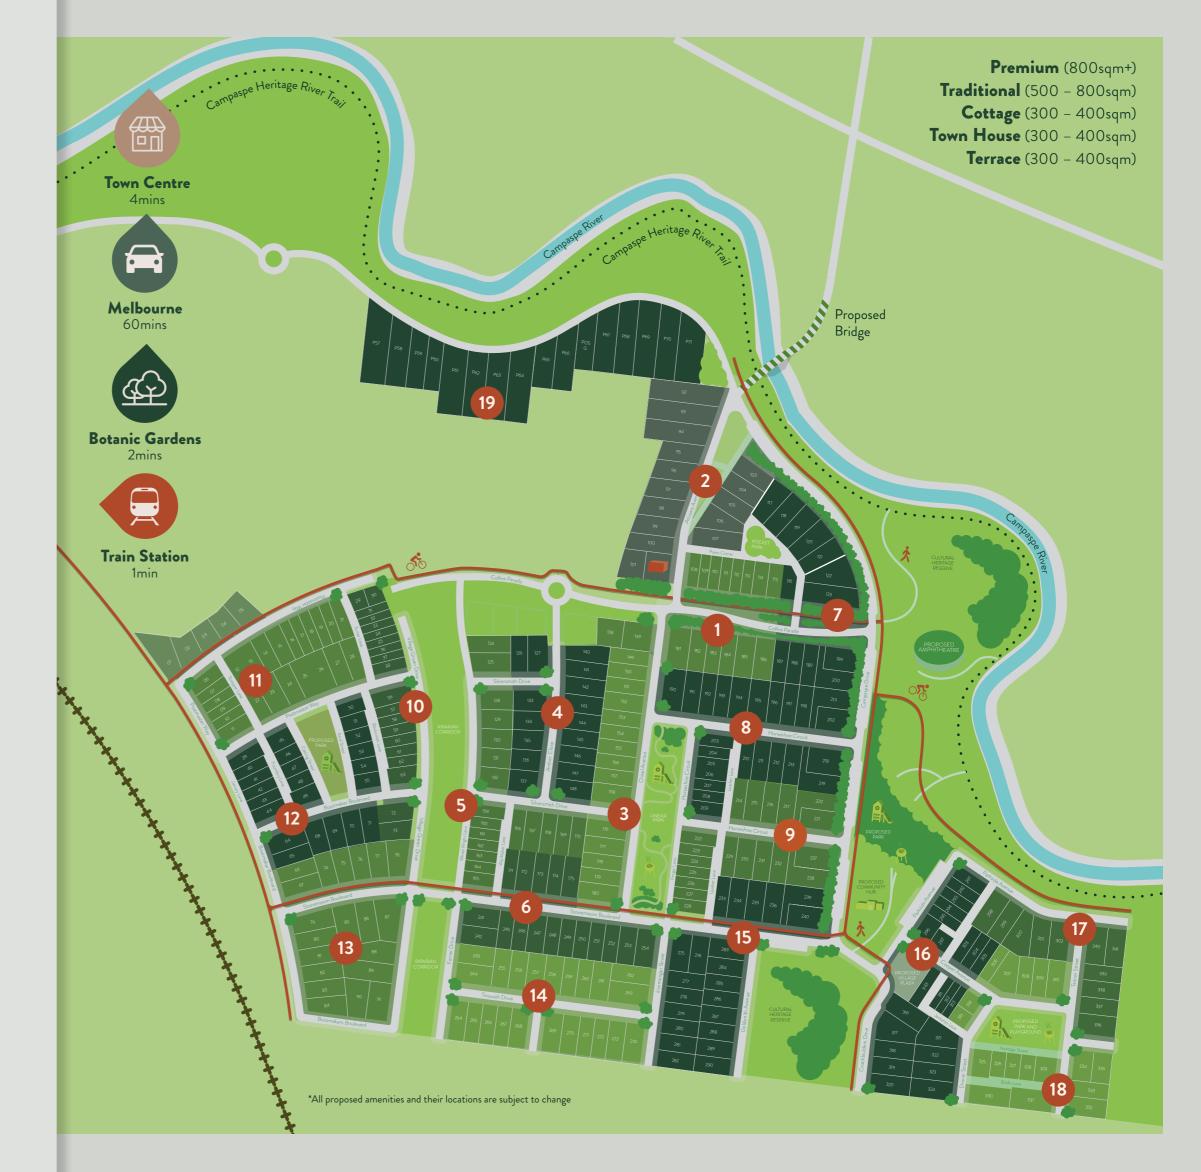

# VARIOUS LOT SIZES TO SUIT EVERYONE

Kyneton on Riverside is a meticulously planned community that is respectful of the character of the town and the accompanying landscape. It reinforces the country feel and has an emphasis on neighbourhood. Whether you are starting a family, searching for a tree change, retiring, or forging new beginnings, we have a piece of land to perfectly suit your needs.